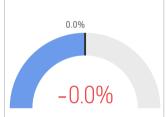

**City of Irvine** 

March 2025

Existing SFR Sales

Existing SFR Median Price Existing SFR
Median
Price/Sq. Ft.

Existing SFR
Median
Sales-to-List
Ratio (%)

Snapshot

**75** 

\$2,638K

\$971

99.8%

YoY % Chg.

-17.6%

**Trends** 

\$500

Definitions

Existing SFR Sales: Closed