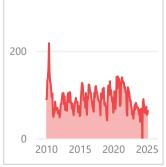

**Orange County** 

March 2025

Existing SFR Sales

Existing SFR Median Price Existing SFR
Median
Price/Sq. Ft.

Existing SFR
Median
Sales-to-List
Ratio (%)

Snapshot

1,107

\$1,439,4...

\$730.22

100.0%

YoY % Chg.

3.0%

**Trends** 

**Definitions** 

Existing SFR Sales: Closed

transactions of properties listed on various MLSs across the state during the current month for the selected geography and property characteristics.