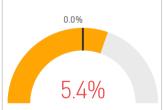

**City of Irvine** 

March 2025

Existing SFR Sales

Existing SFR Median Price Existing SFR
Median
Price/Sq. Ft.

Existing SFR
Median
Sales-to-List
Ratio (%)

Snapshot

**75** 

\$2,638K

\$971

99.8%

YoY % Chg.

-17.6%

**Trends** 

\$500

Definitions

Existing SFR Sales: Closed