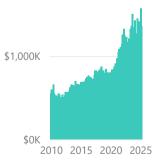

**City of Irvine** 

March 2025

Existing SFR Sales

Existing SFR Median Price Existing SFR
Median
Price/Sq. Ft.

Existing SFR
Median
Sales-to-List
Ratio (%)

Snapshot

**75** 

\$2,638K

\$971

99.8%

YoY % Chg.

-17.6%

**Trends** 

\$500

Definitions

Existing SFR Sales: Closed

transactions of properties listed on various MLSs across the state during the current month for the selected geography and property characteristics. **Existing SFR Median Price:** 

Median price of all closed sales listed on MLSs across the state during the current month for the selected geography and property characteristics.