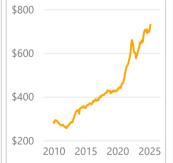

**City of Irvine** 

March 2025

Existing SFR Sales

Existing SFR Median Price Existing SFR
Median
Price/Sq. Ft.

Existing SFR
Median
Sales-to-List
Ratio (%)

Snapshot

**75** 

\$2,638K

\$971

99.8%

YoY % Chg.

-17.6%

**Trends** 

\$500

Definitions

Existing SFR Sales: Closed