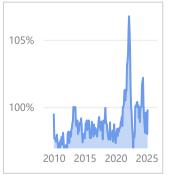

**Orange County** 

March 2025

Existing SFR Sales

Existing SFR Median Price Existing SFR
Median
Price/Sq. Ft.

Existing SFR
Median
Sales-to-List
Ratio (%)

Snapshot

1,107

\$1,439,4...

\$730.22

100.0%

YoY % Chg.

3.0%

**Trends** 

**Definitions** 

Existing SFR Sales: Closed

transactions of properties listed on various MLSs across the state during the current month for the selected geography and property characteristics.

#### Existing SFR Med. Price/Sq. Ft.:

Median price per square foot of all closed sales listed on MLSs during the current month for the selected geography and property characteristics. Existing SFR Med. Sales-to-List