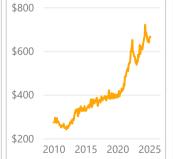

**Orange County** 

March 2025

Existing SFR Sales

Existing SFR Median Price Existing SFR
Median
Price/Sq. Ft.

Existing SFR
Median
Sales-to-List
Ratio (%)

Snapshot

1,107

\$1,439,4...

\$730.22

100.0%

YoY % Chg.

3.0%

**Trends** 

**Definitions** 

Existing SFR Sales: Closed

transactions of properties listed on various MLSs across the state during the current month for the selected geography and property characteristics.

#### Existing SFR Med. Price/Sq. Ft.:

Median price per square foot of all closed sales listed on MLSs during the current month for the selected geography and property characteristics. Existing SFR Med. Sales-to-List