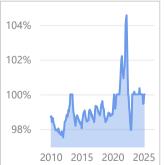

**City of Irvine** 

March 2025

Existing SFR Sales

Existing SFR Median Price Existing SFR
Median
Price/Sq. Ft.

Existing SFR
Median
Sales-to-List
Ratio (%)

Snapshot

**75** 

\$2,638K

\$971

99.8%

YoY % Chg.

-17.6%

**Trends** 

\$500

Definitions

Existing SFR Sales: Closed