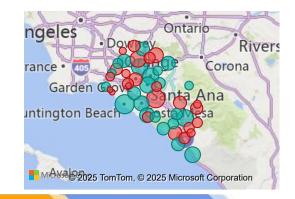

**Orange County** 

March 2025

Existing SFR Sales

Existing SFR Median Price Existing SFR
Median
Price/Sq. Ft.

Existing SFR
Median
Sales-to-List
Ratio (%)

Snapshot

1,107

\$1,439,4...

\$730.22

100.0%

YoY % Chg.

3.0%

**Trends** 

**Definitions** 

Existing SFR Sales: Closed

transactions of properties listed on various MLSs across the state during the current month for the selected geography and property characteristics.