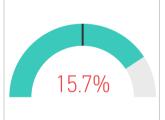

\$730.22

100.0%

YoY % Chg.

3.0%

**Trends** 

**Definitions** 

Existing SFR Sales: Closed

transactions of properties listed on various MLSs across the state during the current month for the selected geography and property characteristics.