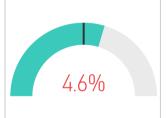

**Orange County** 

March 2025

Existing SFR Sales

Existing SFR Median Price Existing SFR
Median
Price/Sq. Ft.

Existing SFR
Median
Sales-to-List
Ratio (%)

Snapshot

1,107

\$1,439,4...

\$730.22

100.0%

YoY % Chg.

3.0%

**Trends** 

**Definitions** 

Existing SFR Sales: Closed

transactions of properties listed on various MLSs across the state during the current month for the selected geography and property characteristics.