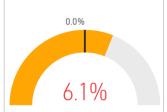

99.5%

YoY % Chg.

-8.7%

-3.2%

**Trends** 

\$400 \$200 \$200 2015 2020 2025

**Definitions** 

Existing SFR Sales: Closed