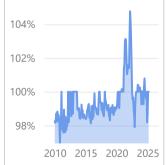

\$730.22

100.0%

YoY % Chg.

3.0%

**Trends** 

**Definitions** 

Existing SFR Sales: Closed

transactions of properties listed on various MLSs across the state during the current month for the selected geography and property characteristics.