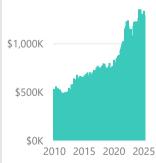

**Orange County** 

March 2025

Existing SFR Sales

Existing SFR Median Price Existing SFR
Median
Price/Sq. Ft.

Existing SFR
Median
Sales-to-List
Ratio (%)

Snapshot

1,107

\$1,439,4...

\$730.22

100.0%

YoY % Chg.

3.0%

**Trends** 

**Definitions** 

Existing SFR Sales: Closed

transactions of properties listed on various MLSs across the state during the current month for the selected geography and property characteristics.