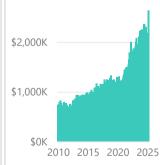

**Orange County** 

March 2025

Existing SFR Sales

Existing SFR Median Price Existing SFR
Median
Price/Sq. Ft.

Existing SFR
Median
Sales-to-List
Ratio (%)

Snapshot

1,107

\$1,439,4...

\$730.22

100.0%

YoY % Chg.

3.0%

**Trends** 

**Definitions** 

Existing SFR Sales: Closed

transactions of properties listed on various MLSs across the state during the current month for the selected geography and property characteristics.

### Existing SFR Median Price:

Median price of all closed sales listed on MLSs across the state during the current month for the selected geography and property characteristics.