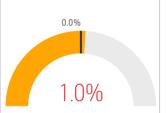

\$730.22

100.0%

YoY % Chg.

3.0%

**Trends** 

**Definitions** 

Existing SFR Sales: Closed

transactions of properties listed on various MLSs across the state during the current month for the selected geography and property characteristics.