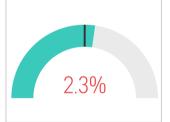

**Orange County** 

March 2025

Existing SFR Sales

Existing SFR Median Price Existing SFR
Median
Price/Sq. Ft.

Existing SFR
Median
Sales-to-List
Ratio (%)

Snapshot

1,107

\$1,439,4...

\$730.22

100.0%

YoY % Chg.

3.0%

**Trends** 

**Definitions** 

Existing SFR Sales: Closed

transactions of properties listed on various MLSs across the state during the current month for the selected geography and property characteristics.