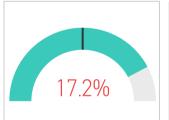

**City of Irvine** 

March 2025

Existing SFR Sales

Existing SFR Median Price Existing SFR
Median
Price/Sq. Ft.

Existing SFR
Median
Sales-to-List
Ratio (%)

Snapshot

**75** 

\$2,638K

\$971

99.8%

YoY % Chg.

-17.6%

**Trends** 

\$500

Definitions

Existing SFR Sales: Closed