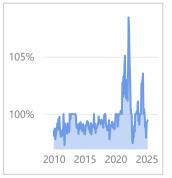

**City of Irvine** 

March 2025

Existing SFR Sales

Existing SFR Median Price Existing SFR
Median
Price/Sq. Ft.

Existing SFR
Median
Sales-to-List
Ratio (%)

Snapshot

**75** 

\$2,638K

\$971

99.8%

YoY % Chg.

-17.6%

**Trends** 

\$500

Definitions

Existing SFR Sales: Closed

Existing SFR Med. Price/Sq. Ft.:

Median price per square foot of all closed sales listed on MLSs during the current month for the selected geography and property characteristics. Existing SFR Med. Sales-to-List