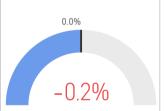

# City of Rancho Santa Margarita

March 2025

Existing SFR Sales Existing SFR Median Price Existing SFR
Median
Price/Sq. Ft.

Existing SFR
Median
Sales-to-List
Ratio (%)

Snapshot

21

\$1,360K

\$640

99.5%

YoY % Chg.

-8.7%

-3.2%

**Trends** 

\$400 \$200 \$200 2015 2020 2025

**Definitions** 

Existing SFR Sales: Closed