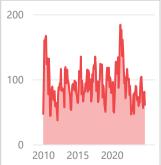

**Orange County** 

November 2024

Existing SFR Sales Existing SFR Median Price Existing SFR
Median
Price/Sq. Ft.

Existing SFR
Median
Sales-to-List
Ratio (%)

**Snapshot** 

971

\$1,350,0...

\$702.79

100.0%

YoY % Chg.

8.9%

**Trends** 

**Definitions** 

Existing SFR Sales: Closed

transactions of properties listed on various MLSs across the state during the current month for the selected geography and property characteristics.