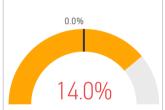

**City of Mission Viejo** 

November 2024 ∨

Existing SFR Sales

Existing SFR Median Price Existing SFR
Median
Price/Sq. Ft.

Existing SFR
Median
Sales-to-List
Ratio (%)

Snapshot

65

\$1,250K

\$652

100.0%

YoY % Chg.

18.2%

5.7%

Trends

**Definitions** 

Existing SFR Sales: Closed