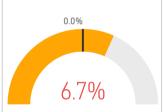

\$652

100.0%

YoY % Chg.

18.2%

5.7%

Trends

**Definitions** 

Existing SFR Sales: Closed