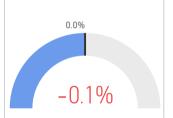

# City of Rancho Santa Margarita

November 2024

Existing SFR Sales

Existing SFR Median Price Existing SFR
Median
Price/Sq. Ft.

Existing SFR
Median
Sales-to-List
Ratio (%)

Snapshot

13

\$1,415K

\$624

99.0%

YoY % Chg.

-7.1%

**Trends** 

Definitions

Existing SFR Sales: Closed

transactions of properties listed on various MLSs across the state during the current month for the selected geography and property characteristics.