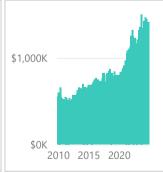

**Orange County** 

November 2024

Existing SFR Sales Existing SFR Median Price Existing SFR
Median
Price/Sq. Ft.

Existing SFR
Median
Sales-to-List
Ratio (%)

**Snapshot** 

971

\$1,350,0...

\$702.79

100.0%

YoY % Chg.

8.9%

**Trends** 

**Definitions** 

Existing SFR Sales: Closed

transactions of properties listed on various MLSs across the state during the current month for the selected geography and property characteristics.

## **Existing SFR Median Price:**

Median price of all closed sales listed on MLSs across the state during the current month for the selected geography and property characteristics.