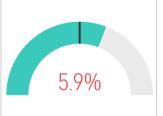

100.0%

YoY % Chg.

8.9%

**Trends** 

**Definitions** 

Existing SFR Sales: Closed

transactions of properties listed on various MLSs across the state during the current month for the selected geography and property characteristics.