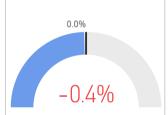

\$624

99.0%

YoY % Chg.

-7.1%

**Trends** 

Definitions

Existing SFR Sales: Closed

transactions of properties listed on various MLSs across the state during the current month for the selected geography and property characteristics.