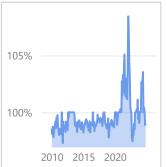

**Orange County** 

November 2024

Existing SFR Sales Existing SFR Median Price Existing SFR
Median
Price/Sq. Ft.

Existing SFR
Median
Sales-to-List
Ratio (%)

**Snapshot** 

971

\$1,350,0...

\$702.79

100.0%

YoY % Chg.

8.9%

**Trends** 

**Definitions** 

Existing SFR Sales: Closed

transactions of properties listed on various MLSs across the state during the current month for the selected geography and property characteristics.

## Existing SFR Med. Price/Sq. Ft.:

Median price per square foot of all closed sales listed on MLSs during the current month for the selected geography and property characteristics. Existing SFR Med. Sales-to-List
Ratio (%): Gap between selling