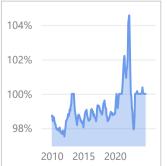

**Orange County** 

November 2024

Existing SFR Sales Existing SFR Median Price Existing SFR
Median
Price/Sq. Ft.

Existing SFR
Median
Sales-to-List
Ratio (%)

**Snapshot** 

971

\$1,350,0...

\$702.79

100.0%

YoY % Chg.

8.9%

**Trends** 

**Definitions** 

Existing SFR Sales: Closed

transactions of properties listed on various MLSs across the state during the current month for the selected geography and property characteristics.

## Existing SFR Med. Price/Sq. Ft.:

Median price per square foot of all closed sales listed on MLSs during the current month for the selected geography and property characteristics. Existing SFR Med. Sales-to-List
Ratio (%): Gap between selling