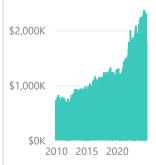

**Orange County** 

November 2024

Existing SFR Sales Existing SFR Median Price Existing SFR
Median
Price/Sq. Ft.

Existing SFR
Median
Sales-to-List
Ratio (%)

**Snapshot** 

971

\$1,350,0...

\$702.79

100.0%

YoY % Chg.

8.9%

**Trends** 

**Definitions** 

Existing SFR Sales: Closed

transactions of properties listed on various MLSs across the state during the current month for the selected geography and property characteristics.

## **Existing SFR Median Price:**

Median price of all closed sales listed on MLSs across the state during the current month for the selected geography and property characteristics.