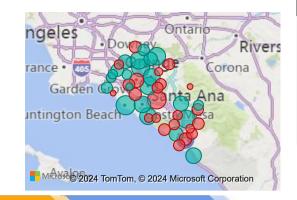

**Orange County** 

November 2024

Existing SFR Sales Existing SFR Median Price Existing SFR
Median
Price/Sq. Ft.

Existing SFR
Median
Sales-to-List
Ratio (%)

**Snapshot** 

971

\$1,350,0...

\$702.79