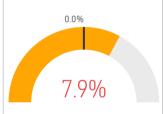

\$652

100.0%

YoY % Chg.

18.2%

5.7%

Trends

**Definitions** 

Existing SFR Sales: Closed