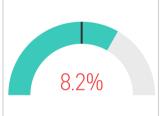

\$652

100.0%

YoY % Chg.

18.2%

5.7%

Trends

**Definitions** 

Existing SFR Sales: Closed