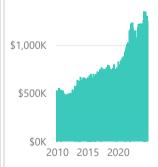

# City of Rancho Santa Margarita

November 2024

Existing SFR Sales

Existing SFR Median Price Existing SFR
Median
Price/Sq. Ft.

Existing SFR
Median
Sales-to-List
Ratio (%)

Snapshot

13

\$1,415K

\$624

99.0%

YoY % Chg.

-7.1%

**Trends** 

Definitions

Existing SFR Sales: Closed

transactions of properties listed on various MLSs across the state during the current month for the selected geography and property characteristics.