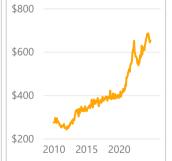

# City of Rancho Santa Margarita

November 2024

Existing SFR Sales

Existing SFR Median Price Existing SFR
Median
Price/Sq. Ft.

Existing SFR
Median
Sales-to-List
Ratio (%)

Snapshot

13

\$1,415K

\$624

99.0%

YoY % Chg.

-7.1%

**Trends** 

Definitions

Existing SFR Sales: Closed

transactions of properties listed on various MLSs across the state during the current month for the selected geography and property characteristics.

## Existing SFR Med. Price/Sq. Ft.:

Median price per square foot of all closed sales listed on MLSs during the current month for the selected geography and property characteristics. Existing SFR Med. Sales-to-List
Ratio (%): Gap between selling