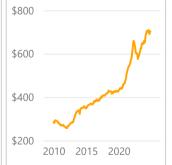

**Orange County** 

November 2024

Existing SFR Sales Existing SFR Median Price Existing SFR
Median
Price/Sq. Ft.

Existing SFR
Median
Sales-to-List
Ratio (%)

**Snapshot** 

971

\$1,350,0...

\$702.79

## Existing SFR Med. Price/Sq. Ft.:

Median price per square foot of all closed sales listed on MLSs during the current month for the selected geography and property characteristics. Existing SFR Med. Sales-to-List
Ratio (%): Gap between selling