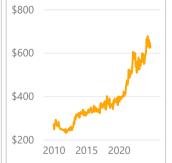

**Orange County** 

November 2024

Existing SFR Sales Existing SFR Median Price Existing SFR
Median
Price/Sq. Ft.

Existing SFR
Median
Sales-to-List
Ratio (%)

**Snapshot** 

971

\$1,350,0...

\$702.79

## **Existing SFR Median Price:**

Median price of all closed sales listed on MLSs across the state during the current month for the selected geography and property characteristics.

## Existing SFR Med. Price/Sq. Ft.:

Median price per square foot of all closed sales listed on MLSs during the current month for the selected geography and property characteristics. Existing SFR Med. Sales-to-List
Ratio (%): Gap between selling