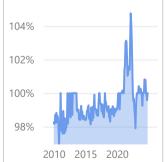

# City of Rancho Santa Margarita

November 2024

Existing SFR Sales

Existing SFR Median Price Existing SFR
Median
Price/Sq. Ft.

Existing SFR
Median
Sales-to-List
Ratio (%)

Snapshot

13

\$1,415K

\$624

99.0%

YoY % Chg.

-7.1%

**Trends** 

Definitions

Existing SFR Sales: Closed

transactions of properties listed on various MLSs across the state during the current month for the selected geography and property characteristics.