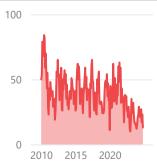

of properties listed on various MLSs across the state during the current month for the selected geography and property characteristics.

## **Existing SFR Median Price:**

Median price of all closed sales listed on MLSs across the state during the current month for the selected geography and property characteristics.

## Existing SFR Med. Price/Sq. Ft.:

Median price per square foot of all closed sales listed on MLSs during the current month for the selected geography and property characteristics. Existing SFR Med. Sales-to-List







# City of Rancho Santa Margarita

November 2024

Existing SFR Sales

Existing SFR Median Price Existing SFR
Median
Price/Sq. Ft.

Existing SFR
Median
Sales-to-List
Ratio (%)

Snapshot



13

\$1,415K

\$624

99.0%

YoY % Chg.



-7.1%







**Trends** 











Definitions



Existing SFR Sales: Closed

transactions of properties listed on various MLSs across the state during the current month for the selected geography and property characteristics.

# Existing SFR Median Price:

Median price of all closed sales listed on MLSs across the state during the current month for the selected geography and property characteristics.

## Existing SFR Med. Price/Sq. Ft.:

Median price per square foot of all closed sales listed on MLSs during the current month for the selected geography and property characteristics. Existing SFR Med. Sales-to-List
Ratio (%): Gap between selling