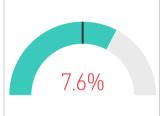

**Orange County** 

November 2024

Existing SFR Sales Existing SFR Median Price Existing SFR
Median
Price/Sq. Ft.

Existing SFR
Median
Sales-to-List
Ratio (%)

**Snapshot** 

971

\$1,350,0...

\$702.79

100.0%

YoY % Chg.

8.9%

**Trends** 

**Definitions** 

Existing SFR Sales: Closed

transactions of properties listed on various MLSs across the state during the current month for the selected geography and property characteristics.