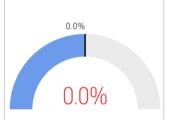

\$652

100.0%

YoY % Chg.

18.2%

5.7%

Trends

**Definitions** 

Existing SFR Sales: Closed