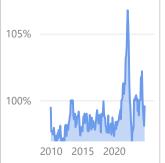

**Orange County** 

November 2024

Existing SFR Sales Existing SFR Median Price Existing SFR
Median
Price/Sq. Ft.

Existing SFR
Median
Sales-to-List
Ratio (%)

**Snapshot** 

971

\$1,350,0...

\$702.79

100.0%

YoY % Chg.

8.9%

**Trends** 

**Definitions** 

Existing SFR Sales: Closed

transactions of properties listed on various MLSs across the state during the current month for the selected geography and property characteristics.

## Existing SFR Med. Price/Sq. Ft.:

Median price per square foot of all closed sales listed on MLSs during the current month for the selected geography and property characteristics. Existing SFR Med. Sales-to-List
Ratio (%): Gap between selling