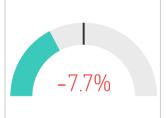

\$878

99.6%

YoY % Chg.

-16.4%

**Trends** 

**Definitions** 

Existing SFR Sales: Closed

transactions of properties listed on various MLSs across the state during the current month for the selected geography and property characteristics.