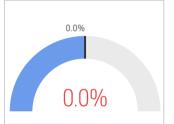

\$624

99.0%

YoY % Chg.

-7.1%

**Trends** 

Definitions

Existing SFR Sales: Closed

transactions of properties listed on various MLSs across the state during the current month for the selected geography and property characteristics.