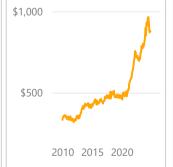

**Orange County** 

November 2024

Existing SFR Sales Existing SFR Median Price Existing SFR
Median
Price/Sq. Ft.

Existing SFR
Median
Sales-to-List
Ratio (%)

**Snapshot** 

971

\$1,350,0...

\$702.79

100.0%

YoY % Chg.

8.9%

**Trends** 

**Definitions** 

Existing SFR Sales: Closed

transactions of properties listed on various MLSs across the state during the current month for the selected geography and property characteristics.

## Existing SFR Med. Price/Sq. Ft.:

Median price per square foot of all closed sales listed on MLSs during the current month for the selected geography and property characteristics. Existing SFR Med. Sales-to-List
Ratio (%): Gap between selling