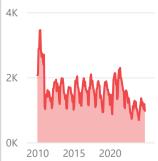

**Orange County** 

November 2024

Existing SFR Sales Existing SFR Median Price Existing SFR
Median
Price/Sq. Ft.

Existing SFR
Median
Sales-to-List
Ratio (%)

**Snapshot** 

971

\$1,350,0...

\$702.79

100.0%

YoY % Chg.

8.9%

**Trends** 

**Definitions** 

Existing SFR Sales: Closed

transactions of properties listed on various MLSs across the state during the current month for the selected geography and property characteristics.