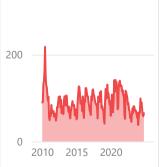

**City of Mission Viejo** 

November 2024 ∨

Existing SFR Sales

Existing SFR Median Price Existing SFR
Median
Price/Sq. Ft.

Existing SFR
Median
Sales-to-List
Ratio (%)

Snapshot

65

\$1,250K

\$652

100.0%

YoY % Chg.

18.2%

5.7%

Trends

**Definitions** 

Existing SFR Sales: Closed