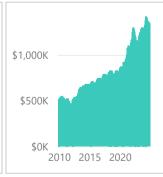

**Orange County** 

November 2024

Existing SFR Sales Existing SFR Median Price Existing SFR
Median
Price/Sq. Ft.

Existing SFR
Median
Sales-to-List
Ratio (%)

**Snapshot** 

971

\$1,350,0...

\$702.79

## **Existing SFR Median Price:**

Median price of all closed sales listed on MLSs across the state during the current month for the selected geography and property characteristics.