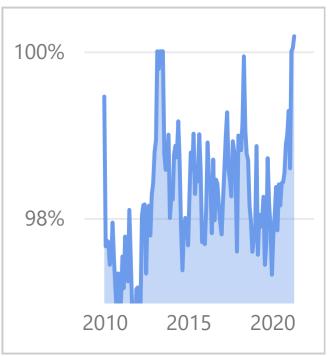

### Existing SFR Med. Sales-to-List

Ratio (%): Gap between selling and listing prices for homes sold on MLSs during the month for the selected area and property characteristics.

**City of Irvine** 

May 2021

Ratio (%): Gap between selling and listing prices for homes sold on MLSs during the month for the selected area and property characteristics.