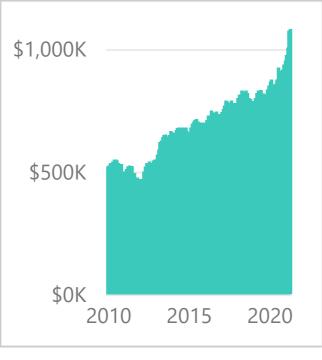

Existing SFR Sales

Existing SFR
Median
Price

Existing SFR
Median
Price/Sq. Ft.

Existing SFR
Median
Sales-to-List
Ratio (%)

Snapshot

154

\$1,454K

\$564

\$1,080,4...

\$524.65

101.6%

YoY % Chg.

129.1%

**Trends** 

**Definitions** 

Existing SFR Sales: Closed transactions of properties listed on various MLSs across the state during the current month for the selected geography and property characteristics.