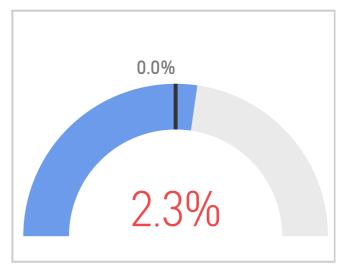

100.2%

YoY % Chg.

214.3%

**Trends** 

**Definitions** 

Existing SFR Sales: Closed transactions of properties listed on various MLSs across the state during the current month for the selected geography and property characteristics.