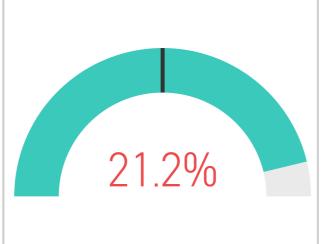

100.2%

YoY % Chg.

214.3%

**Trends** 

**Definitions** 

Existing SFR Sales: Closed transactions of properties listed on various MLSs across the state during the current month for the selected geography and property characteristics.