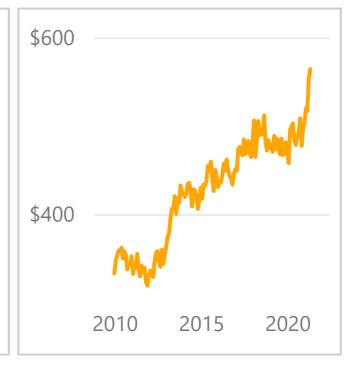

### Existing SFR Med. Price/Sq. Ft.:

Median price per square foot of all closed sales listed on MLSs during the current month for the selected geography and property characteristics.

#### Existing SFR Med. Price/Sq. Ft.:

Median price per square foot of all closed sales listed on MLSs during the current month for the selected geography and property characteristics. Existing SFR Med. Sales-to-List
Ratio (%): Gap between selling