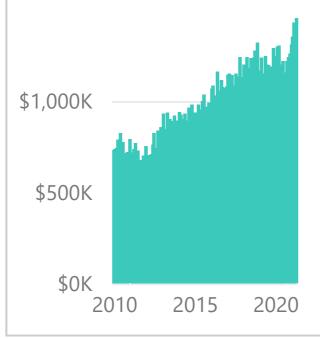

**Orange County** 

**May 2021** 

Existing SFR Sales

Existing SFR
Median
Price

Existing SFR
Median
Price/Sq. Ft.

Existing SFR
Median
Sales-to-List
Ratio (%)

Snapshot

1,984

\$1,080,4...

\$524.65

101.6%

YoY % Chg.

129.1%

**Trends** 

**Definitions** 

Existing SFR Sales: Closed transactions of properties listed on various MLSs across the state during the current month for the selected geography and property characteristics.