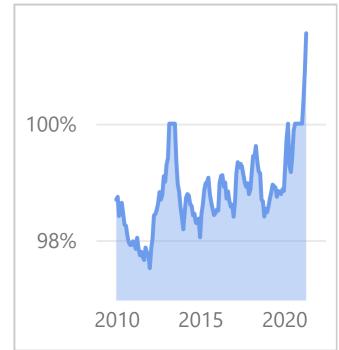

100.2%

YoY % Chg.

214.3%

**Trends** 

**Definitions** 

Existing SFR Sales: Closed transactions of properties listed on various MLSs across the state during the current month for the selected geography and property characteristics.