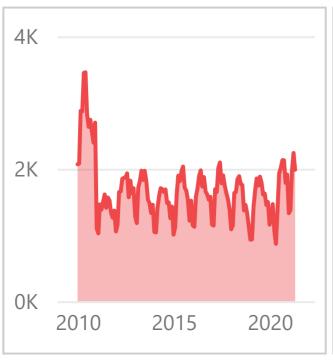

Existing SFR Sales

Existing SFR
Median
Price

Existing SFR
Median
Price/Sq. Ft.

Existing SFR
Median
Sales-to-List
Ratio (%)

Snapshot

154

\$1,454K

\$564