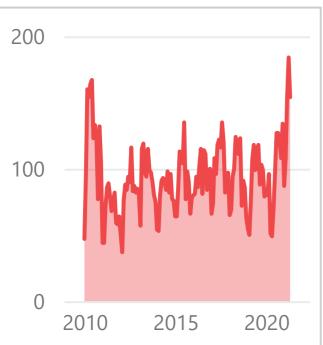

**Orange County** 

**May 2021** 

Existing SFR Sales

Existing SFR
Median
Price

Existing SFR
Median
Price/Sq. Ft.

Existing SFR
Median
Sales-to-List
Ratio (%)

Snapshot

1,984