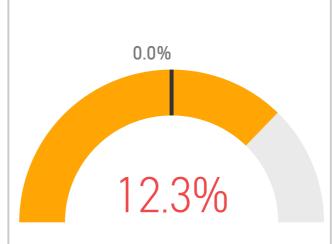

**Orange County** 

**May 2021** 

Existing SFR Sales

Existing SFR
Median
Price

Existing SFR
Median
Price/Sq. Ft.

Existing SFR
Median
Sales-to-List
Ratio (%)

Snapshot

1,984

\$1,080,4...

\$524.65

101.6%

YoY % Chg.

129.1%

**Trends** 

**Definitions** 

Existing SFR Sales: Closed transactions of properties listed on various MLSs across the state during the current month for the selected geography and property characteristics.