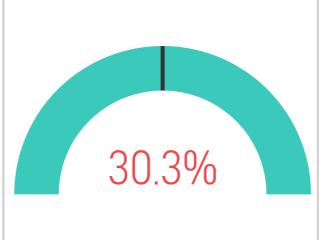

**Orange County** 

**May 2021** 

Existing SFR Sales

Existing SFR
Median
Price

Existing SFR
Median
Price/Sq. Ft.

Existing SFR
Median
Sales-to-List
Ratio (%)

Snapshot

1,984

\$1,080,4...

\$524.65

101.6%

YoY % Chg.

129.1%

**Trends** 

**Definitions** 

Existing SFR Sales: Closed transactions of properties listed on various MLSs across the state during the current month for the selected geography and property characteristics.