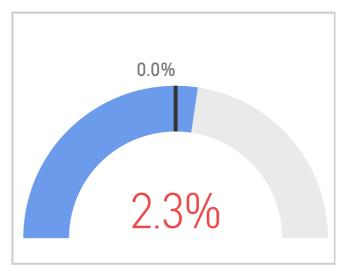

Existing SFR Sales

Existing SFR
Median
Price

Existing SFR
Median
Price/Sq. Ft.

Existing SFR
Median
Sales-to-List
Ratio (%)

Snapshot

154

\$1,454K

\$564

100.2%

YoY % Chg.

214.3%

**Trends** 

**Definitions** 

Existing SFR Sales: Closed transactions of properties listed on various MLSs across the state during the current month for the selected geography and property characteristics.