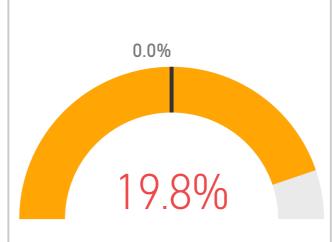

**Orange County** 

**May 2021** 

Existing SFR Sales

Existing SFR
Median
Price

Existing SFR
Median
Price/Sq. Ft.

Existing SFR
Median
Sales-to-List
Ratio (%)

Snapshot

1,984

\$1,080,4...

\$524.65

101.6%

YoY % Chg.

129.1%

**Trends** 

**Definitions** 

Existing SFR Sales: Closed transactions of properties listed on various MLSs across the state during the current month for the selected geography and property characteristics.