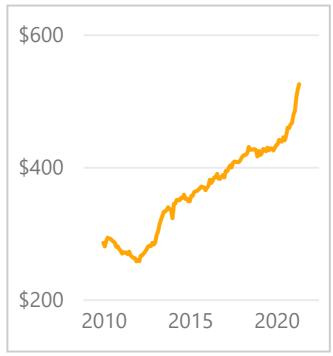

Existing SFR Sales

Existing SFR
Median
Price

Existing SFR
Median
Price/Sq. Ft.

Existing SFR
Median
Sales-to-List
Ratio (%)

Snapshot

154

\$1,454K

\$564